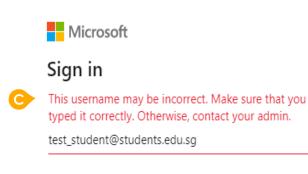

Possible issues you may encounter when onboarding to Student iCON.

For issues A to C, please report it to your teacher who will log a case with SSOE Service Desk:

When you use a web browser to visit a Google app on your dashboard and see this error message.

(Note: Certain apps are disabled. For example, Gmail app is disabled for primary 1 to 3).

The email address you have provided for the Google or Microsoft Sign In page cannot be found.