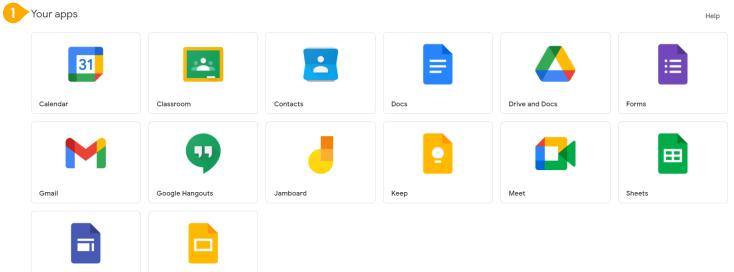

# **Onboarding Student iCON**

3 SSOE

≣

⊞

Students in Primary 1 to 3 should see these apps on the dashboard\*.

> Note: Certain apps such as Gmail and Google Currents are not available to the students.

If you have apps shown on this slide that are missing from your account, please report it to your teacher. Your teacher will log a case with SSOE 2 Service Desk.

\* The Google Workspace Dashboard Page shown on the right is correct as of 19 February 2021. The apps shown may vary from time to time by Google.

|   |   |  | Help |
|---|---|--|------|
| - | - |  |      |

31

Classroom

Your apps

Calendar

Slides

| -        |      |                |       |
|----------|------|----------------|-------|
| Contacts | Docs | Drive and Docs | Forms |
| 2        |      |                |       |
| Кеер     | Meet | Sheets         | Sites |

## Apps available for Primary 1 to 3