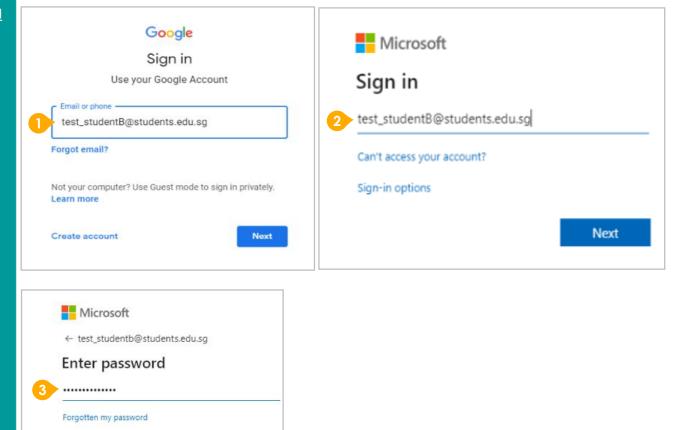

# Onboarding Guide for Student iCON v1.1 | 26 February 2021

Use your web browser\*(e.g., Chrome, Safari) to access Student iCON at: <u>https://workspace.google.com/dashboard</u>

- Enter your **Student iCON** email address. Click Next.
- 2 You will be directed to the <u>Microsoft sign in</u> page to authenticate your credential.

Enter your **Student iCON** email address again and click Next.

Enter your <u>IAMS password</u> and click Sign in.

If you encounter issues during login, please refer to Annex A for troubleshooting instructions.