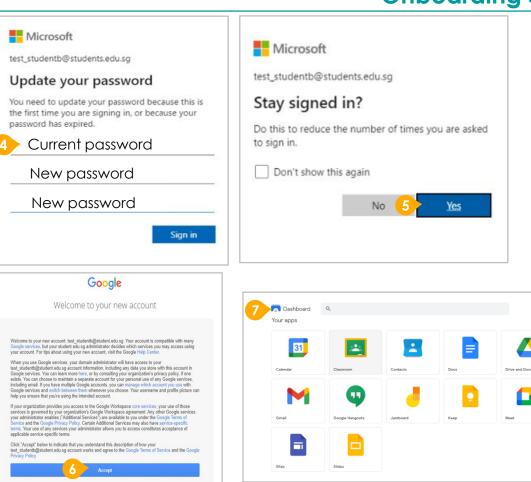

You will be promoted to input your **current password** in the first field followed by your **new password in the second and third field**.

Click **Sign in** to proceed.

To acknowledge the message, click **Accept**. Take note of the terms and conditions in the use of this email account.

You will be directed to Google Workspace Dashboard page. To ensure that the onboarding is complete, refer to page 4, 5, 6.

- Page 4: Primary 1 to 3
- Page 5: Primary 4 to 6
- Page 6: Secondary and JC/MI

# **Onboarding Student iCON**

3 SSOE

≣

⊞

Students in Primary 1 to 3 should see these apps on the dashboard\*.

> Note: Certain apps such as Gmail and Google Currents are not available to the students.

If you have apps shown on this slide that are missing from your account, please report it to your teacher. Your teacher will log a case with SSOE 2 Service Desk.

\* The Google Workspace Dashboard Page shown on the right is correct as of 19 February 2021. The apps shown may vary from time to time by Google.

|   |   |  | Help |
|---|---|--|------|
| - | - |  |      |