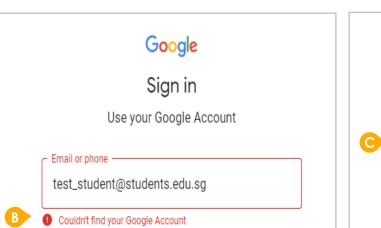

(Note: Certain apps are disabled. For example, Gmail app is disabled for primary 1 to 3).

The email address you have provided for the Google or Microsoft Sign In page cannot be found.

The password you have provided is incorrect.

Your account has been locked out due to keying in the incorrect password too many times.

← test\_student@students.edu.sg