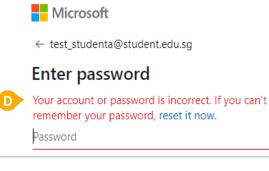

#### Possible issues you may encounter when onboarding to Student iCON.

For issue D, E or other IAMS password-related issues, e.g. forgotten password or inactive account, please approach your school's IAMS Student Account Coordinator (ISAC) to reset your password.

The password you have provided is incorrect.

Your account has been locked out due to keying in the incorrect password too many times.

← test\_student@students.edu.sg