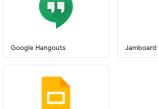

# **Onboarding Student iCON**

3 SSOE

≣

⊞

Students in Primary 1 to 3 should see these apps on the dashboard\*.

> Note: Certain apps such as Gmail and Google Currents are not available to the students.

If you have apps shown on this slide that are missing from your account, please report it to your teacher. Your teacher will log a case with SSOE 2 Service Desk.

31

Classroom

Your apps

Calendar

Slides

| -        |      |                |       |
|----------|------|----------------|-------|
| Contacts | Docs | Drive and Docs | Forms |
| 2        |      |                |       |
| Кеер     | Meet | Sheets         | Sites |

## Apps available for Primary 1 to 3